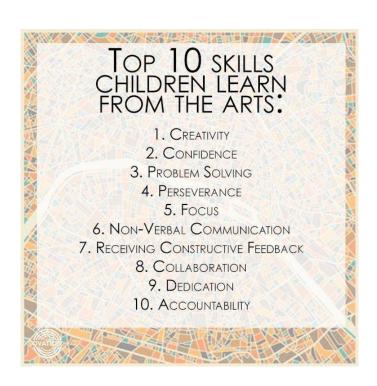

r students to help in the development of self-confidence, teambuilding, public

speaking, or Drama skills. If you would like us to focus workshops on a topic such as resilience, courage or empathy, we are happy to design a programme that will best meet the needs of your students.

We can provide a teaching team (when available) anywhere from a day to a week dependant on the needs of your school. Our staff are trained professionals in Education and/or Theatre with current WWVP accreditation.

**Cost**: Per day - \$550 – \$2750 for a week GST exclusive

9am-3pm – Monday to Friday

We require a minimum of two weeks' notice in order to book a residency.

Please contact Mandy <u>Mandy@lyteperformance.com</u> or on 0458150170 to discuss how we can bring a little bit of 'LYTE' into your school.